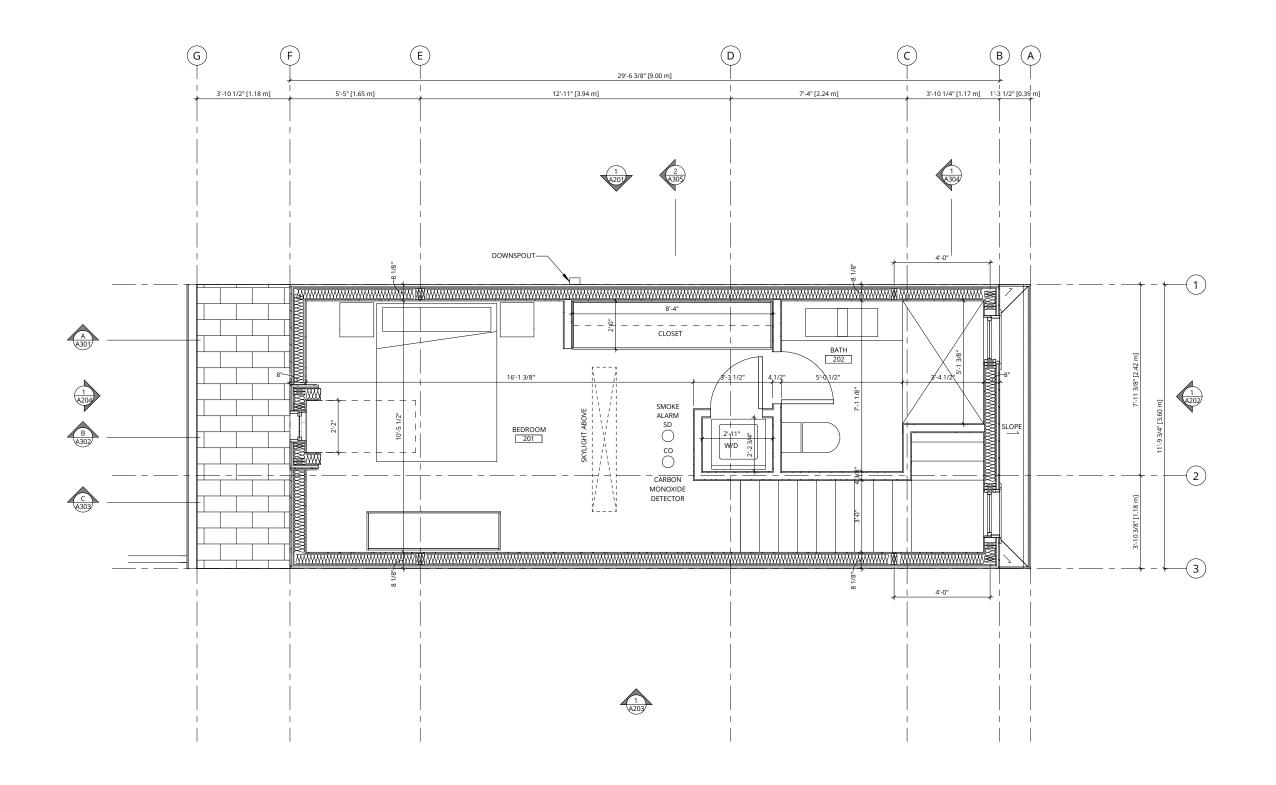

PROJECT: 717-1/2 PALMERSTON AVE. TORONTO, ON M6G 2R2

MARK ARBUS & MICHELLE ARBUS

PROPOSED SECOND FLOOR

DRAWN BY: Author CHECKED BY: Checker

1/4" = 1'-0"

FOR 22X34 SHEET SIZE, SCALES ARE DOUBLE TO THOSE NOTED