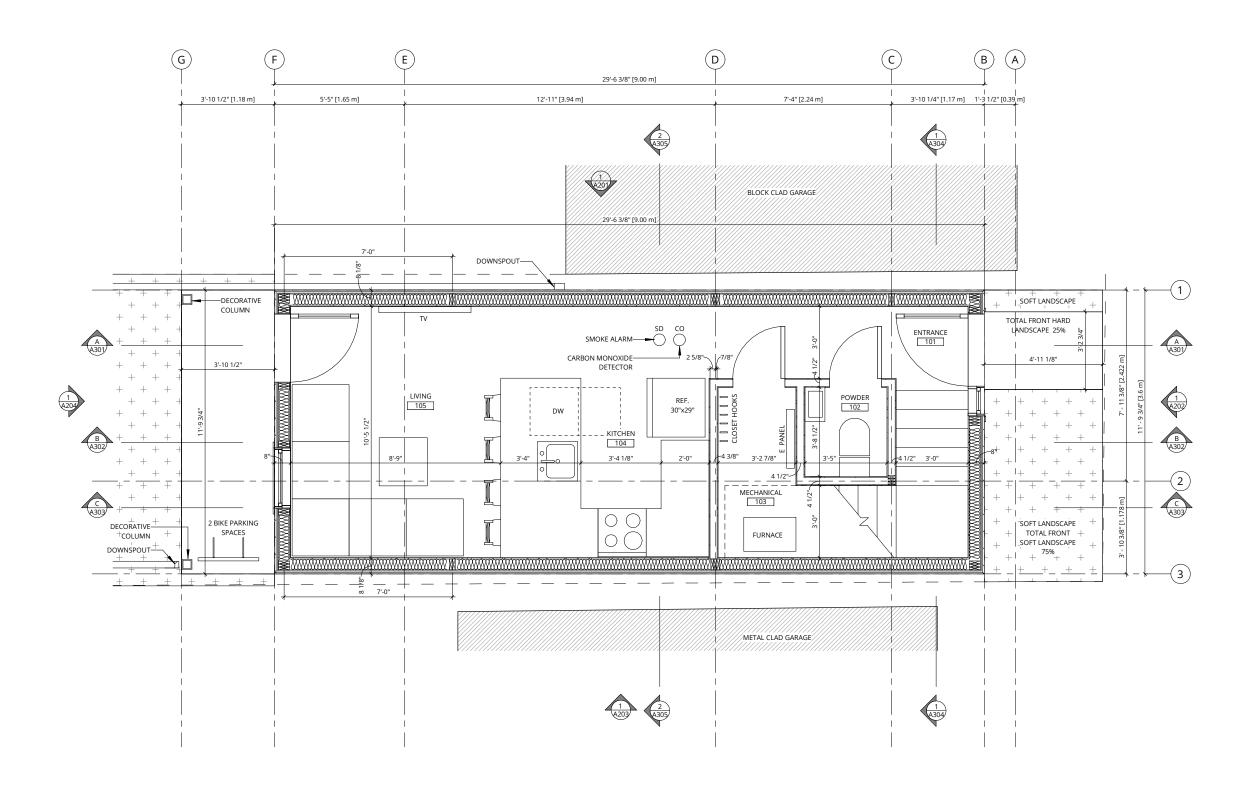

PROJECT: 717-1/2 PALMERSTON AVE. TORONTO, ON M6G 2R2

MARK ARBUS & MICHELLE ARBUS

PROPOSED GROUND FLOOR

CHECKED BY: Checker

1/4" = 1'-0"

FOR 22X34 SHEET SIZE, SCALES ARE DOUBLE TO THOSE NOTED