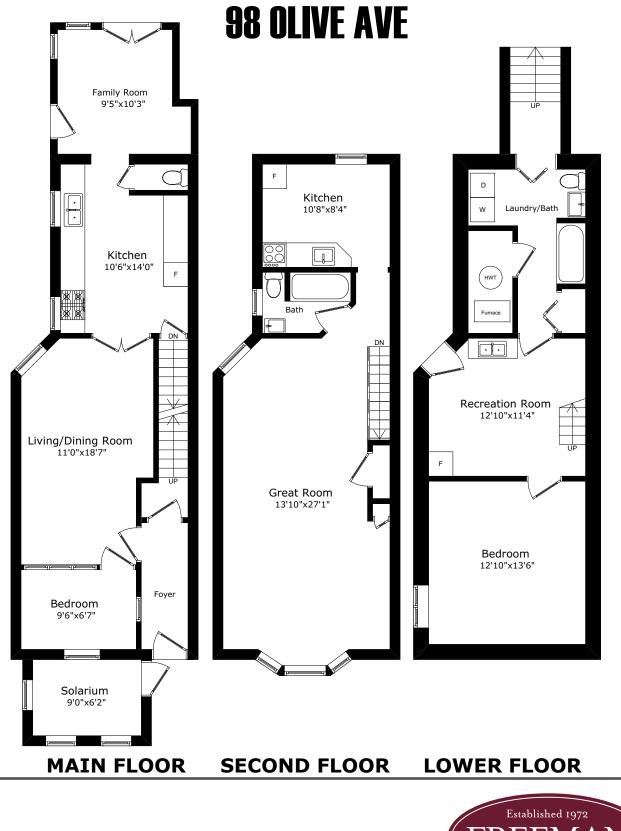

This floor plan is provided for illustrative purposed only. Buyer to verify measurement. www.houssmax .ca

## **ROOM MEASUREMENT**

## 98 Olive Avenue

Data Provided by www.houssmax.ca @2017

|                    | Imperial |         |   |        |   | Me   | Metric |      |
|--------------------|----------|---------|---|--------|---|------|--------|------|
| Main Floor         |          |         |   |        |   |      |        |      |
| Living/Dining Room |          | 11' 0"  | x | 18' 7" | : | 3.35 | x      | 5.66 |
| Kitchen            |          | 10' 6"  | х | 14' 0" |   | 3.20 | х      | 4.27 |
| Bedroom            |          | 9' 6"   | х | 6' 7"  |   | 2.90 | х      | 2.01 |
| Solarium           |          | 9' 0"   | х | 6' 2"  |   | 2.74 | х      | 1.88 |
| Family Room        |          | 9' 5"   | x | 10' 3" | : | 2.87 | x      | 3.12 |
|                    |          |         |   |        |   |      |        |      |
| Second Floor       |          |         |   |        |   |      |        |      |
| Great Room         |          | 13' 10" | х | 27' 1" |   | 4.22 | х      | 8.26 |
| Kitchen            |          | 10' 8"  | x | 8' 4"  | : | 3.25 | x      | 2.54 |
|                    |          |         |   |        |   |      |        |      |
| Lower Floor        |          |         |   |        |   |      |        |      |
| Recreation Room    |          | 12' 10" | x | 11' 4" | : | 3.91 | x      | 3.45 |
| Bedroom            |          | 12' 10" | x | 13' 6" | : | 3.91 | x      | 4.11 |
|                    |          |         |   |        |   |      |        |      |
| Area Calculation   |          |         |   |        |   |      |        |      |
| Main Floor         | 781.5    | sq.ft.  |   |        |   |      |        |      |
| Second Floor       | 585.1    | sq.ft.  |   |        |   |      |        |      |
| Lower Floor        | 593.2    | sq.ft.  |   |        |   |      |        |      |
| Total              | 1959.8   | sq.ft.  |   |        |   |      |        |      |