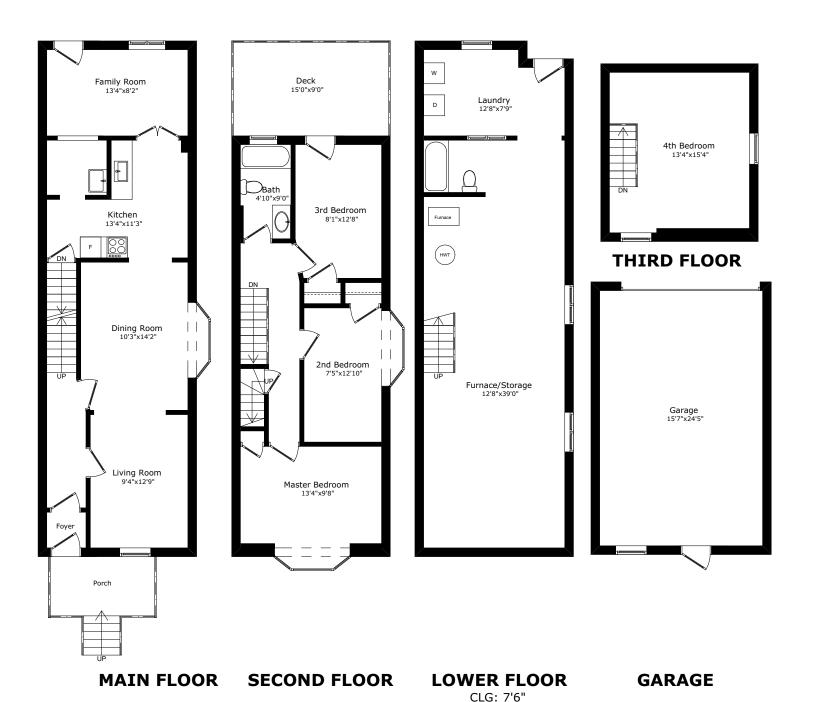

## 535 Dupont Street

Data Provided by www.houssmax.ca @2017

|                  | Imperial |         |   |         |              | Metric |       |
|------------------|----------|---------|---|---------|--------------|--------|-------|
| Main Floor       |          |         |   |         |              |        |       |
| Living Room      |          | 9' 4"   | x | 12' 9"  | 2.84         | х      | 3.89  |
| Dining Room      |          | 10' 3"  | x | 14' 2"  | 3.12         | х      | 4.32  |
| Kitchen          |          | 13' 4"  | x | 11' 3"  | 4.06         | х      | 3.43  |
| Family Room      |          | 13' 4"  | x | 8' 2"   | 4.06         | х      | 2.49  |
| Garage           |          | 15' 7"  | X | 24' 5"  | 4.75         | x      | 7.44  |
| Second Floor     |          |         |   |         |              |        |       |
| Master Bedroom   |          | 13' 4"  | X | 9' 8"   | 4.06         | X      | 2.95  |
| 2nd Bedroom      |          | 7' 5"   | x | 12' 10" | 2.26         | х      | 3.91  |
| 3rd Bedroom      |          | 8' 1"   | X | 12' 8"  | 2.46         | X      | 3.86  |
| Bath             |          | 4' 10"  | X | 9' 0"   | 1.47         | X      | 2.74  |
| Deck             |          | 15' 0"  | X | 9' 0"   | 4.57         | X      | 2.74  |
| Third Floor      |          |         |   |         |              |        |       |
| Third Floor      |          | 401.411 |   | 451.48  | 4.00         |        | 4.07  |
| 4th Bedroom      |          | 13' 4"  | Х | 15' 4"  | 4.06         | X      | 4.67  |
| Lower Floor      |          |         |   |         |              |        |       |
| Laundry          |          | 12' 8"  | x | 7' 9"   | 3.86         | х      | 2.36  |
| Furnace/Storage  |          | 12' 8"  | x | 39' 0"  | 3.86         | х      | 11.89 |
|                  |          |         |   |         |              |        |       |
| Area Calculation |          | _       |   | _       |              | _      |       |
| Main Floor       | 748.2    | -       |   | Garage  | 449.9 sq.ft. |        |       |
| Second Floor     | 610.5    | -       |   |         |              |        |       |
| Third Floor      | 256.1    | -       |   |         |              |        |       |
| Lower Floor      | 740.7    |         |   |         |              |        |       |
| Total            | 2355.5   | sq.ft.  |   |         |              |        |       |