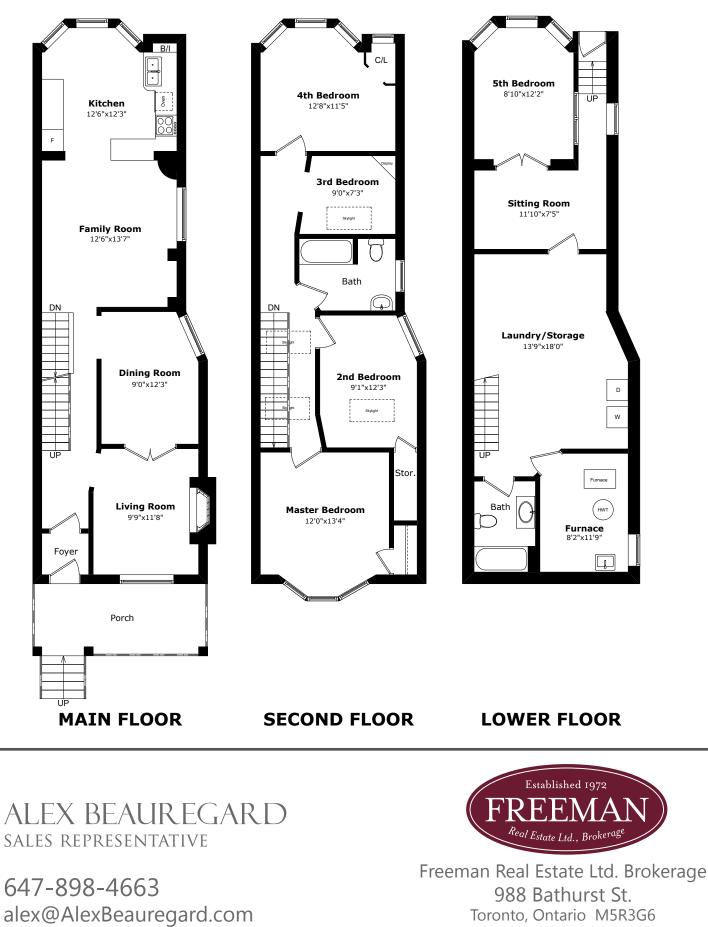

## **485 CLINTON STREET**

F: 416.535.3106 This floor plan is provided for illustrative purposed only. Buyer to verify measurement. www.houssmax.ca

T: 416.535.3103

www.AlexBeauregard.com

## ROOM MEASUREMENT

## 485 Clinton Street

Data Provided by www.houssmax.ca @2016

|                 | Imperial |   |        |     | Metric |     |
|-----------------|----------|---|--------|-----|--------|-----|
| Main Floor      |          |   |        |     |        |     |
| Living Room     | 9' 9"    | х | 11' 8" | 3.0 | х      | 3.6 |
| Dining Room     | 9' 0"    | х | 12' 3" | 2.7 | x      | 3.7 |
| Family Room     | 12' 6"   | х | 13' 7" | 3.8 | x      | 4.1 |
| Kitchen         | 12' 6"   | х | 12' 3" | 3.8 | х      | 3.7 |
|                 |          |   |        |     |        |     |
| Second Floor    |          |   |        |     |        |     |
| Master Bedroom  | 12' 0"   | х | 13' 4" | 3.7 | x      | 4.1 |
| 2nd Bedroom     | 9' 1"    | х | 12' 3" | 2.8 | х      | 3.7 |
| 3rd Bedroom     | 9' 0"    | х | 7' 3"  | 2.7 | х      | 2.2 |
| 4th Bedroom     | 12' 8"   | х | 11' 5" | 3.9 | х      | 3.5 |
|                 |          |   |        |     |        |     |
| Lower Floor     |          |   |        |     |        |     |
| Laundry/Storage | 13' 9"   | х | 18' 0" | 4.2 | х      | 5.5 |
| Sitting Room    | 11' 10"  | х | 7' 5"  | 3.6 | x      | 2.3 |
| 5th Bedroom     | 8' 10"   | х | 12' 2" | 2.7 | x      | 3.7 |
| Furnace         | 8' 2"    | x | 11' 9" | 2.5 | x      | 3.6 |
|                 |          |   |        |     |        |     |

| Area Calculation |        |        |
|------------------|--------|--------|
| Main Floor       | 773.8  | sq.ft. |
| Second Floor     | 782.6  | sq.ft. |
| Lower Floor      | 773.8  | sq.ft. |
| Total            | 2330.2 | sq.ft. |